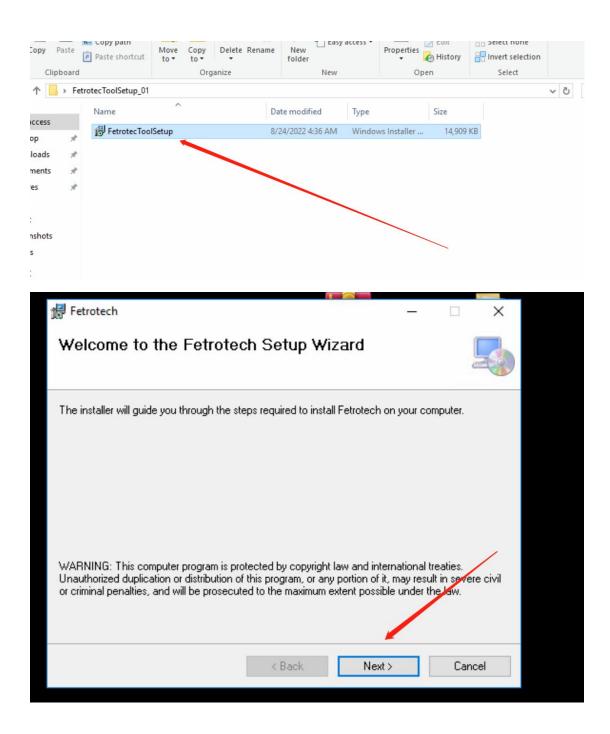

### Fetrotech Installation Tutorial

2、Then log on to the website www.tuner-box.com and click the download button to download the Fetrotech software

3、Download the software to your computer and unzip it

4、Open the software to install