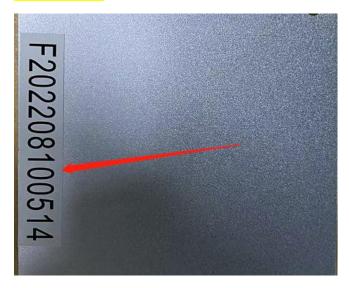

Machine code: machine sn in device back side :

Machine sn :

12、When you receive the mail you will get two files as shown in the image below

13、Please save your key file,put Fetrotech into C disk as shown below