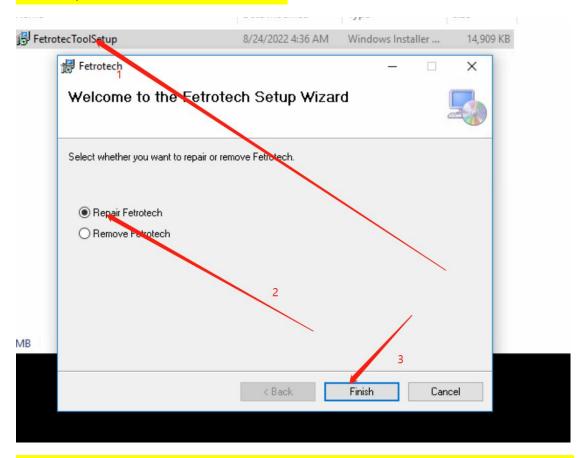

Click "Repair Fetrotech", as shown below.

If you cannot activate your device by following the steps above, please uninstall the software.

Re-operate according to the instructions, please keep the key from info@tunerbox.com for your convenience on this computer.