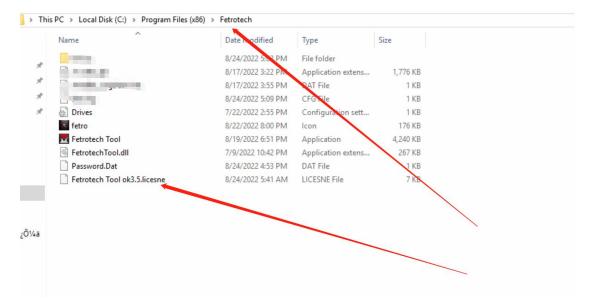

14、 Please put Fetrotech tool ok 3.5 into the Fetrotech tool installation directory" C:\Program Files (x86)\Fetrotech" as shown below

# 15、Click Fetrotech tool ok 3.5 to set the open method to Fetrotech tool as shown below:

|                           |                                    | -                  |          |
|---------------------------|------------------------------------|--------------------|----------|
| fetro                     | 8/22/2022 8:00 PM                  | lcon               | 176 KB   |
| Fetrotech Tool            | 8/19/2022 6:51 PM                  | Application        | 4,240 KB |
| FetrotechTool.dll         | 7/9/2022 10:42 PM                  | Application extens | 267 KB   |
| Password.Dat              | 8/24/2022 4:53 PM                  | DAT File           | 1 KB     |
| Fetrotech Tool ok3.5.lice | 9/24/2022 5:41 AM                  | LICESNE Eilo       | 7 KB     |
|                           | Open with                          |                    |          |
|                           | Add to archive                     |                    |          |
|                           | Add to "Fetrotech Tool oksterar"   |                    |          |
|                           | Compress and email                 |                    |          |
|                           | Compress to "Fetrotech Tool ok3.5. | rat" and email     |          |
| ۹                         | 上传到百度网盘                            |                    |          |
|                           | Restore previous versions          |                    |          |
|                           | Send to                            |                    | >        |
|                           | Cut                                |                    |          |
|                           | Сору                               |                    |          |
|                           | Create shortcut                    |                    |          |
|                           | Delete                             |                    |          |
|                           | -                                  |                    |          |
|                           | Rename                             |                    |          |