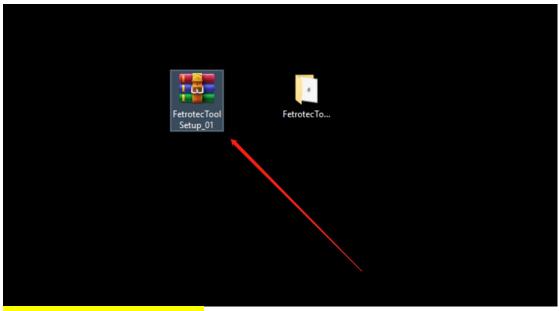

### Fetrotech Installation Tutorial

2、Then log on to the website www.tuner-box.com and click the download button to download the Fetrotech software

3、Download the software to your computer and unzip it

4、Open the software to install