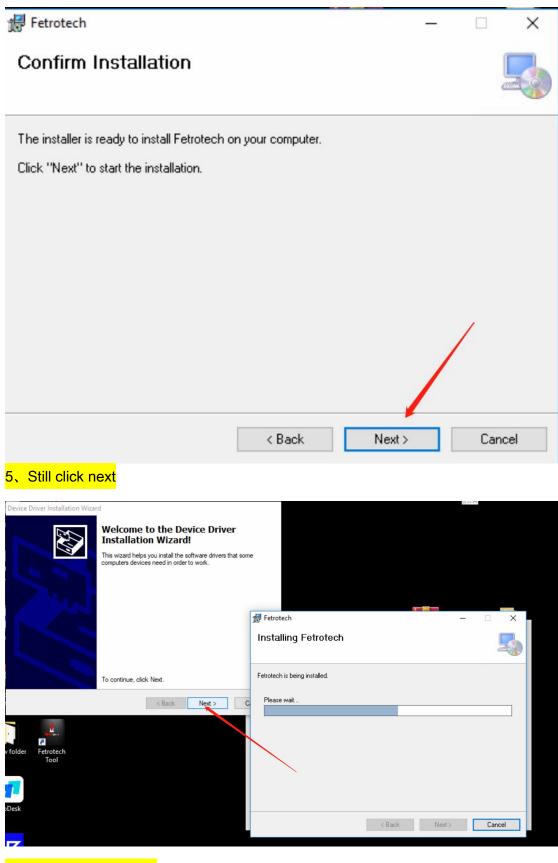

### Fetrotech Installation Tutorial

2、Then log on to the website www.tuner-box.com and click the download button to download the Fetrotech software

3、Download the software to your computer and unzip it

4、Open the software to install

6、until it is completed.

| Device Driver Installation Wizard                                                                                                                                             |             |
|-------------------------------------------------------------------------------------------------------------------------------------------------------------------------------|-------------|
| Completing the Device Driver<br>Installation Wizard                                                                                                                           |             |
| The device driver installation wizard did not update any of you<br>software for your hardware devices because it was not better<br>the software you currently have installed. | r<br>than   |
|                                                                                                                                                                               | ech – – X – |
|                                                                                                                                                                               |             |
| Driver Name Status                                                                                                                                                            | g Fetrotech |
| Ready to use                                                                                                                                                                  |             |
|                                                                                                                                                                               |             |
|                                                                                                                                                                               |             |
| < Back Finish Cance                                                                                                                                                           |             |
|                                                                                                                                                                               |             |
| Particular Contraction                                                                                                                                                        |             |
| folder Fetrotech                                                                                                                                                              |             |
| Tool                                                                                                                                                                          |             |
|                                                                                                                                                                               |             |
| Desk                                                                                                                                                                          |             |
|                                                                                                                                                                               |             |
|                                                                                                                                                                               |             |