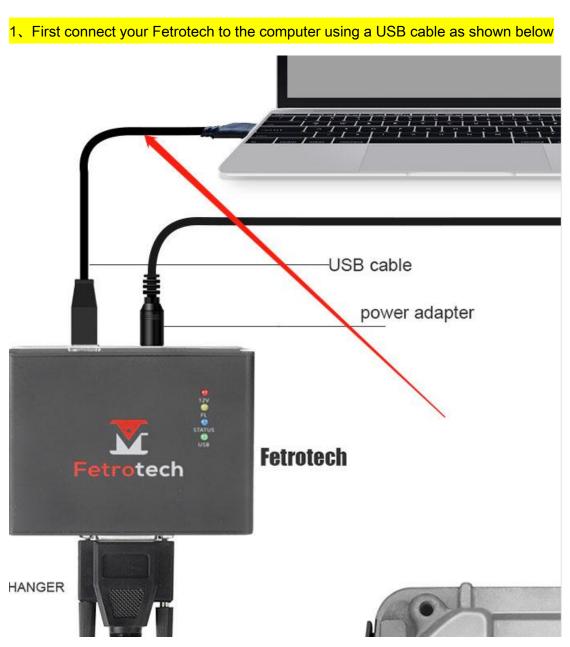

### Fetrotech Installation Tutorial

2、Then log on to the website www.tuner-box.com and click the download button to download the Fetrotech software

3、Download the software to your computer and unzip it

4、Open the software to install