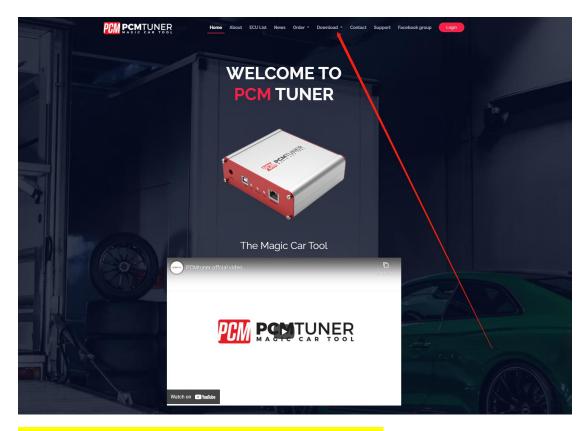

### Fetrotech Installation Tutorial

2、Then log on to the website www.tuner-box.com and click the download button to download the Fetrotech software

3、Download the software to your computer and unzip it

4、Open the software to install