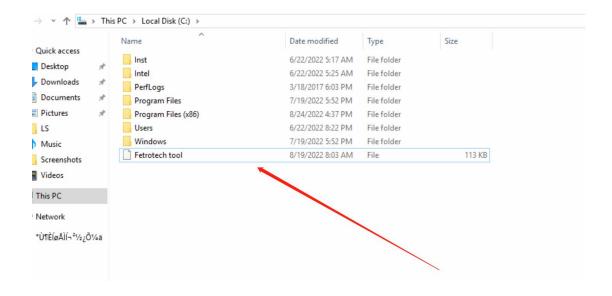

Machine code: machine sn in device back side :

Machine sn :

12、When you receive the mail you will get two files as shown in the image below

13、Please save your key file,put Fetrotech into C disk as shown below

14、 Please put Fetrotech tool ok 3.5 into the Fetrotech tool installation directory" C:\Program Files (x86)\Fetrotech" as shown below