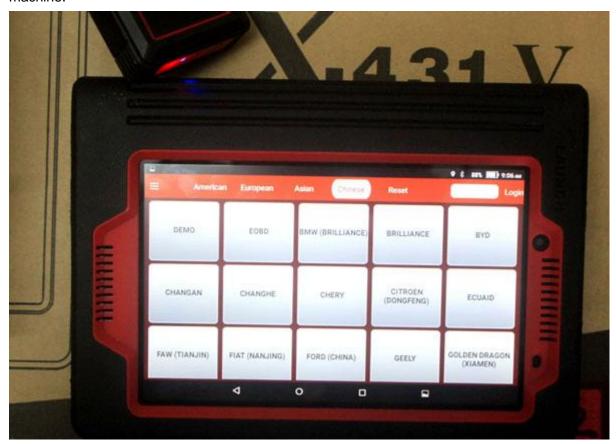

#### 2- Widest vehicle coverage among launch x431 scan tools

The new Launch x431 v 8-inch diagnostic tool has the widest vehicle coverage: up to 93 car brands about 220 car models.

- It can work good on Brazilian, Malaysian, Chinese, India and Australian cars, which almost can not be achieved with old launch 431 v scanners.

There almost no good and reliable diagnostic equipment for cars from Brazil, Chinese, India, Australia, so that the Launch team develops and adds the cars successfully.

- Also, it covers almost full European and USA cars.