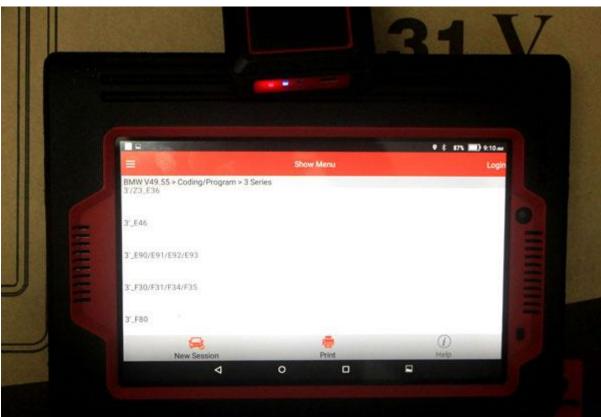

## 3- 8-inch X431 V launch supports 2017 new BMW cars.

The 8-inch X431 V supports 2017 new vehicles, incl. the 2017 models, such as BMW the 2017 year. BMW v49.55 software can diagnose the electronic systems of BMW up to 2017, incl. Engine, chassis, body and other parts. The operation is the same as the original scan tool.