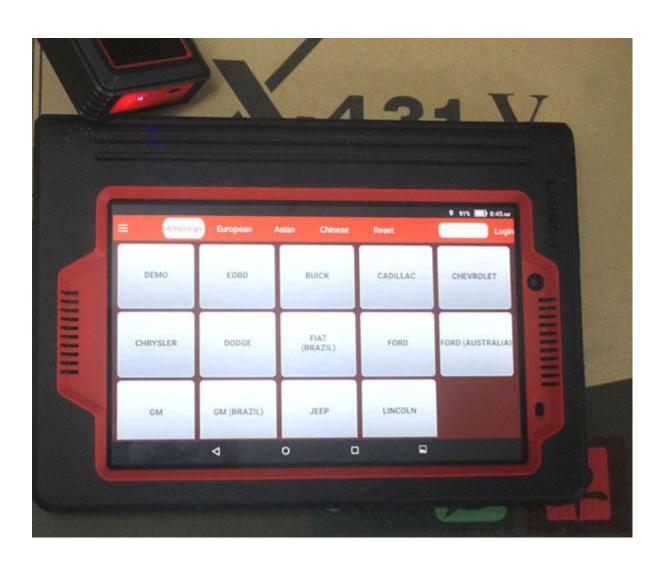

#### 2- Widest vehicle coverage among launch x431 scan tools

The new Launch x431 v 8-inch diagnostic tool has the widest vehicle coverage: up to 93 car brands about 220 car models.

- It can work good on Brazilian, Malaysian, Chinese, India and Australian cars, which almost can not be achieved with old launch 431 v scanners.

There almost no good and reliable diagnostic equipment for cars from Brazil, Chinese, India, Australia, so that the Launch team develops and adds the cars successfully.

- Also, it covers almost full European and USA cars.