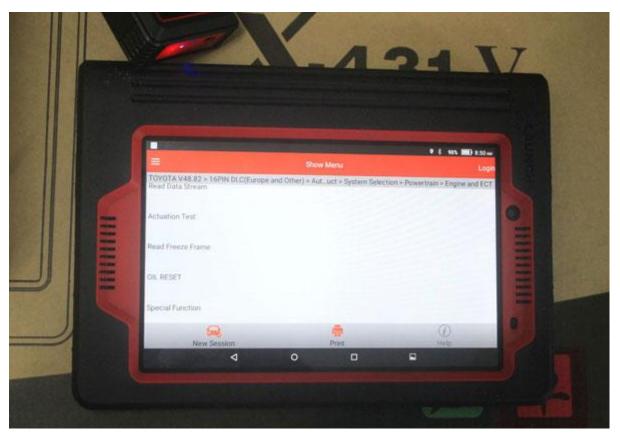

### 4- The new launch can support 2017 Toyota cars.

The 2017 version launch obd2 scan tool is verified to work ok with 2017 Toyota models.

Toyota v48.82 software can diagnose powertrain, chassis and body systems up to 2017 on Toyota vehicles.

Special functions can be available even in the 2017 Toyota.

Module exchange, registration, tlectric throttle learning... OK for Toyota!