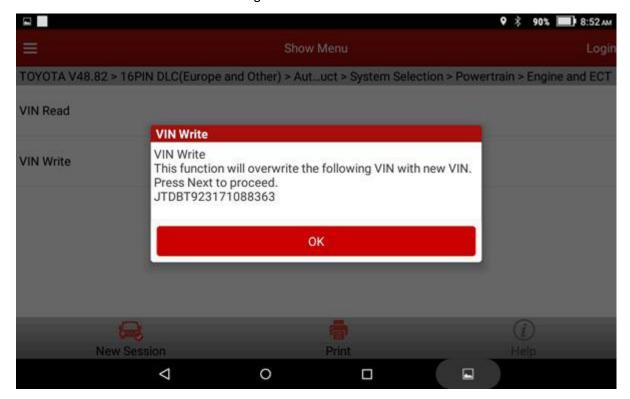

### 4- The new launch can support 2017 Toyota cars.

The 2017 version launch obd2 scan tool is verified to work ok with 2017 Toyota models.

Toyota v48.82 software can diagnose powertrain, chassis and body systems up to 2017 on Toyota vehicles.

Special functions can be available even in the 2017 Toyota.

Module exchange, registration, tlectric throttle learning... OK for Toyota!

#### VIN Write..OK

This function will overwrite the following VIN with the new VIN