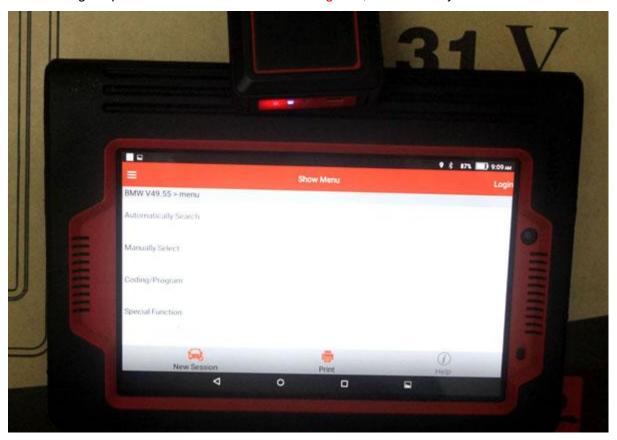

## 3- 8-inch X431 V launch supports 2017 new BMW cars.

The 8-inch X431 V supports 2017 new vehicles, incl. the 2017 models, such as BMW the 2017 year. BMW v49.55 software can diagnose the electronic systems of BMW up to 2017, incl. Engine, chassis, body and other parts. The operation is the same as the original scan tool.

More functions are supported, incl. automatically search, manually select, coding program and special functions....