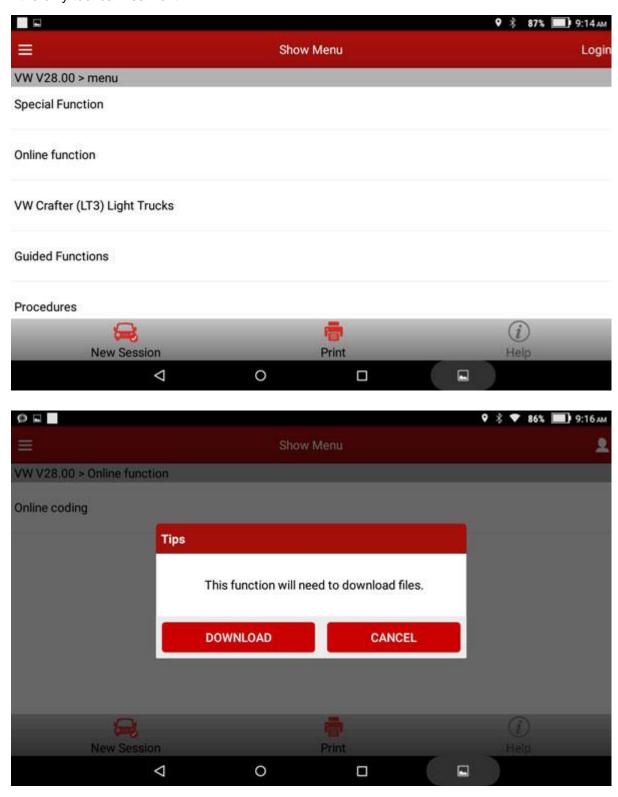

### 5- VW online programming: No need the German server

Online function is available through VW V28.0 software running on Launch x431 v 8-inch diagnostic tool:

- No need the German server
- save a lot

- a must for an auto repair shop
- the only tool can realize it