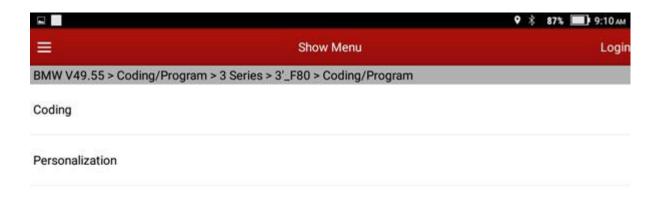

### **Note: Coding program**

The coding program is much easier to operate, compared with the original equipment. Just click on the tablet to finish coding. Repairmen/users can save the training cost, which usually is as several times as the tool.