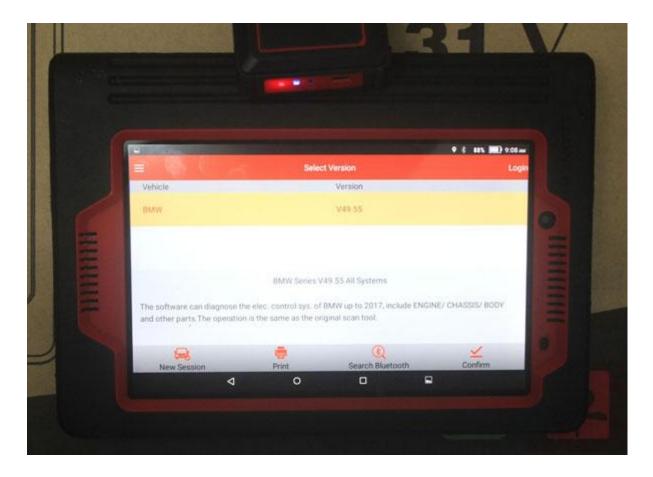

## 3- 8-inch X431 V launch supports 2017 new BMW cars.

The 8-inch X431 V supports 2017 new vehicles, incl. the 2017 models, such as BMW the 2017 year. BMW v49.55 software can diagnose the electronic systems of BMW up to 2017, incl. Engine, chassis, body and other parts. The operation is the same as the original scan tool.

More functions are supported, incl. automatically search, manually select, coding program and special functions....