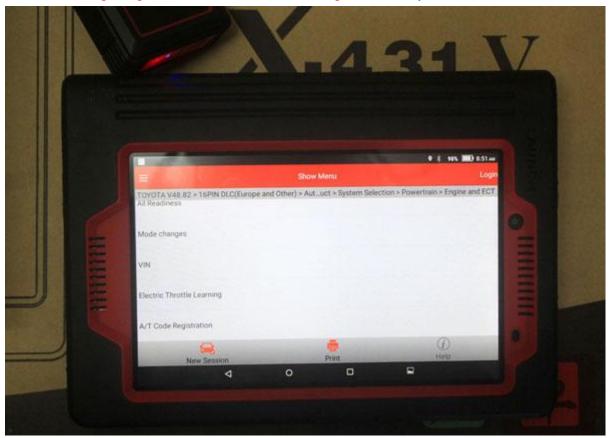

### 4- The new launch can support 2017 Toyota cars.

The 2017 version launch obd2 scan tool is verified to work ok with 2017 Toyota models.

Toyota v48.82 software can diagnose powertrain, chassis and body systems up to 2017 on Toyota vehicles.

Special functions can be available even in the 2017 Toyota.

Module exchange, registration, tlectric throttle learning... OK for Toyota!

#### VIN Write..OK

This function will overwrite the following VIN with the new VIN