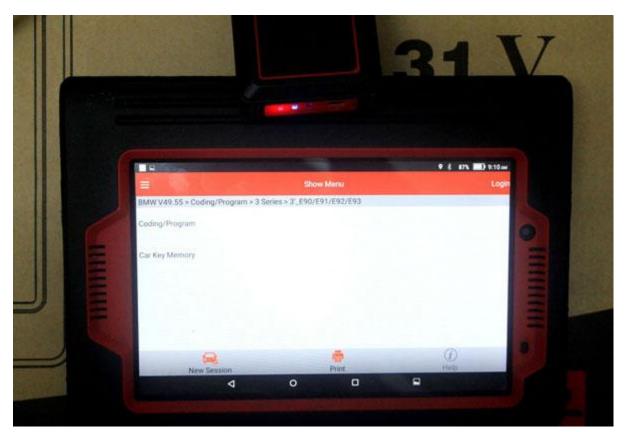

## 3- 8-inch X431 V launch supports 2017 new BMW cars.

The 8-inch X431 V supports 2017 new vehicles, incl. the 2017 models, such as BMW the 2017 year. BMW v49.55 software can diagnose the electronic systems of BMW up to 2017, incl. Engine, chassis, body and other parts. The operation is the same as the original scan tool.

### **Note: Coding program**

The coding program is much easier to operate, compared with the original equipment. Just click on the tablet to finish coding. Repairmen/users can save the training cost, which usually is as several times as the tool.